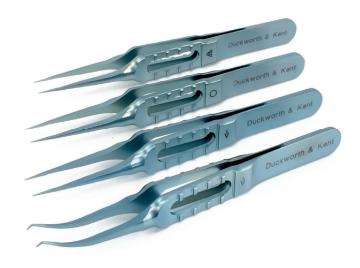

# A CLASSIC DESIGN

The **Heritage Collection** is a set of four highly versatile forceps that have been re-engineered with the latest innovations in single piece titanium construction, first introduced by our E Range Forceps.

Offering the same **durability**, **stability** and **exceptional quality** that our customers have come to expect from our precision-engineered forceps, this concise collection provides a greater choice by reintroducing a classic popular handle design.