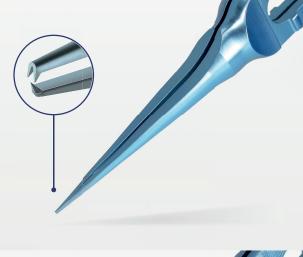

# 2-100 Pierse Notched Forceps

#### £155.00

Duckworth & Kent

- Pierse 0.25mm notched, 6mm tying platforms
- Straight shafts
- Short flat handle, overall length 89mm
- Single piece instrument