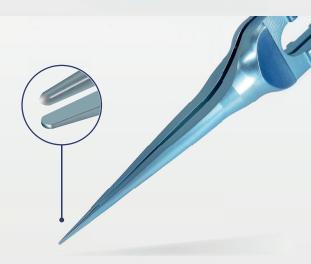

#### £155.00

Duckworth & Kent

- Pierse 0.25mm notched, 6mm tying platforms
- Straight shafts
- Short flat handle, overall length 89mm
- Single piece instrument