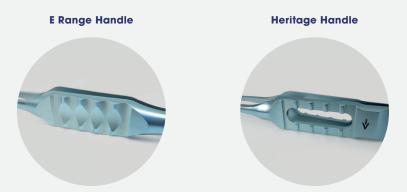

# A CLASSIC DESIGN



The **Heritage Collection** is a set of four highly versatile forceps that have been re-engineered with the latest innovations in single piece titanium construction, first introduced by our E Range Forceps.

Offering the same **durability**, **stability** and **exceptional quality** that our customers have come to expect from our precision-engineered forceps, this concise collection provides a greater choice by reintroducing a classic popular handle design.



### Giving You More Choice Handle Styles



# 2-100 Pierse Notched Forceps

#### £155.00



Duckworth & Kent

- Pierse 0.25mm notched, 6mm tying platforms
- Straight shafts
- Short flat handle, overall length 89mm
- Single piece instrument

# 2-110 Bonn Toothed Forceps

£155.00



- 0.12mm, 1 into 2 teeth, 6mm tying platforms
- Straight shafts
- Short flat handle, overall length 89mm
- Single piece instrument

## 2-132 Troutman-Barraquer Toothed Forceps £185.00



- 0.12mm, 1 into 2 teeth, 6mm tying platforms
- 2mm colibri shafts
- Short flat handle, overall length 89mm
- Single piece instrument

2-500 **Tying Forceps** £149.00

- 6mm tying platforms
- Straight shafts
- Short flat handle, overall length 89mm
- Single piece instrument







www.duckworth-and-kent.com

Duckworth & Kent

+44 (0) 1462 893254