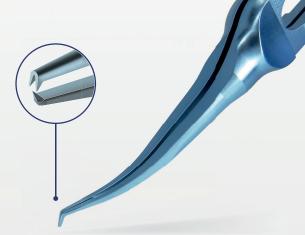

## 2-132 Troutman-Barraquer Toothed Forceps £185.00

- 0.12mm, 1 into 2 teeth, 6mm tying platforms
- 2mm colibri shafts
- Short flat handle, overall length 89mm
- Single piece instrument

2-500 **Tying Forceps** £149.00